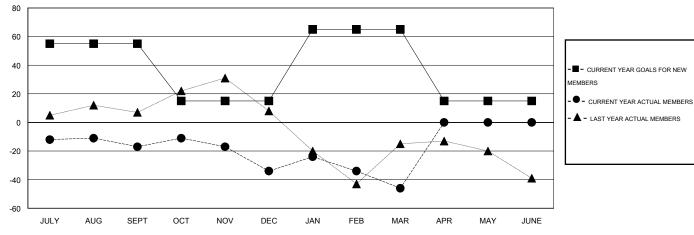

#### GOALS AND ACTUAL MEMBERS CUMULATIVE

| DROPPED CLUBS: 2  DROPPED MEMBERS |                | 41 CLUBS OF 74 ADDED 1 OR MORE NEW MEMBERS | GENDER DISTRIBUTION  MALE 1,000 (68.54%)  FEMALE 459 (31.46%) |            |  |
|-----------------------------------|----------------|--------------------------------------------|---------------------------------------------------------------|------------|--|
| DECEASED CLUB CANCELLED OTHER     | 16<br>7<br>167 | CLICK HERE FOR HEALTH ASSESSMENT DATA      | FAMILY UNIT MEMBERS HEAD OF HOUSEHOLD                         | 288<br>141 |  |
| TOTAL                             | 190            |                                            | NON-HEAD OF HOUSEHOLD                                         | 147        |  |

# LOCATION FLORIDA

GMT CA 1

|                       |                  | Clubs     |                  |                  | Members               |                    |                                     |                    |                  |
|-----------------------|------------------|-----------|------------------|------------------|-----------------------|--------------------|-------------------------------------|--------------------|------------------|
| RESULTS FOR 2015-2016 |                  |           |                  |                  | RESULTS FOR 2015-2016 |                    |                                     |                    |                  |
| QUARTER               | NEW CLUB<br>GOAL | NEW CLUBS | DROPPED<br>CLUBS | NET<br>GAIN/LOSS | QUARTER               | NEW MEMBER<br>GOAL | CHARTER AND<br>NEW MEMBERS<br>ADDED | DROPPED<br>MEMBERS | NET<br>GAIN/LOSS |
| JULY/AUG/SEPT         | 1                | 0         | 0                | 0                | JULY/AUG/SEPT         | 55                 | 49                                  | 66                 | -17              |
| OCT/NOV/DEC           | 0                | 0         | 1                | -1               | OCT/NOV/DEC           | -40                | 49                                  | 66                 | -17              |
| JAN/FEB/MAR           | 1                | 0         | 1                | -1               | JAN/FEB/MAR           | 50                 | 46                                  | 58                 | -12              |
| APR/MAY/JUNE          | 1                | 0         | 0                | 0                | APR/MAY/JUNE          | -50                | 0                                   | 0                  | 0                |