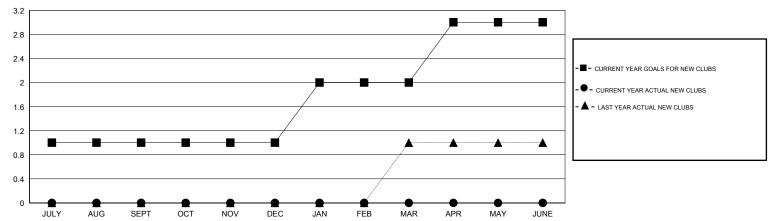

### GOALS AND ACTUAL NEW CLUBS CUMULATIVE

# LOCATION FLORIDA

GMT CA 1

|                       |                  | Clubs     |                  |                  | Members               |                    |                                     |                    |                  |
|-----------------------|------------------|-----------|------------------|------------------|-----------------------|--------------------|-------------------------------------|--------------------|------------------|
| RESULTS FOR 2015-2016 |                  |           |                  |                  | RESULTS FOR 2015-2016 |                    |                                     |                    |                  |
| QUARTER               | NEW CLUB<br>GOAL | NEW CLUBS | DROPPED<br>CLUBS | NET<br>GAIN/LOSS | QUARTER               | NEW MEMBER<br>GOAL | CHARTER AND<br>NEW MEMBERS<br>ADDED | DROPPED<br>MEMBERS | NET<br>GAIN/LOSS |
| JULY/AUG/SEPT         | 1                | 0         | 0                | 0                | JULY/AUG/SEPT         | 55                 | 49                                  | 66                 | -17              |
| OCT/NOV/DEC           | 0                | 0         | 1                | -1               | OCT/NOV/DEC           | -40                | 49                                  | 66                 | -17              |
| JAN/FEB/MAR           | 1                | 0         | 1                | -1               | JAN/FEB/MAR           | 50                 | 46                                  | 58                 | -12              |
| APR/MAY/JUNE          | 1                | 0         | 0                | 0                | APR/MAY/JUNE          | -50                | 0                                   | 0                  | 0                |